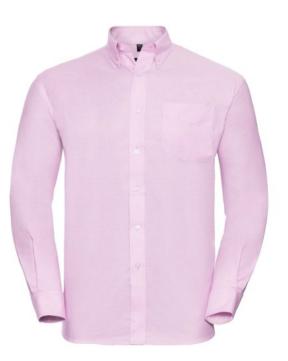

# RUSSELL EASY CARE OXFORD MEN'S LS ECARE OXFRD SHIRT, LONG SLEEVE SHIRT

#### Specification

RUSSELL Men's Long Sleeve Shirt EASY CARE OXFORD.Ideal choice for corporate wear because everyone looks good.Classical collar with or without buttons, two buttons on cuff.70% Cotton / 30% Oxford polyester, 130/135 g / m2.Wash at 40 degrees.EASY CARE - fast-drying, easy to ironCls Pk 19/47/48