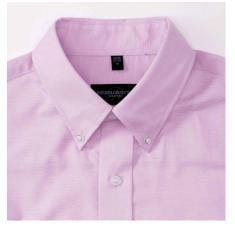

#### Specification

RUSSELL Men's Long Sleeve Shirt EASY CARE OXFORD.Ideal choice for corporate wear because everyone looks good.Classical collar with or without buttons, two buttons on cuff.70% Cotton / 30% Oxford polyester, 130/135 g / m2.Wash at 40 degrees.EASY CARE - fast-drying, easy to ironCls Pk 19/47/48